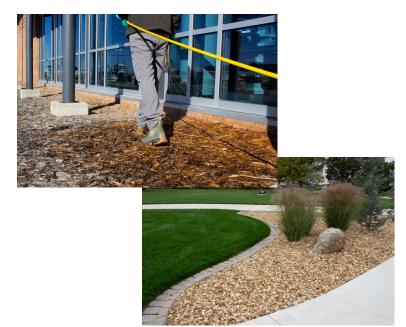

#### Landscape Bed Weed Preventer **Optional Add-On Service**

For many customers, these applications are gamechangers. They are intended for those that don't like to hand pull every weed. This service is performed 3x's a year. This service CANNOT be performed in beds with annual flowers and DOES NOT prevent Bermuda and Nutsedge.