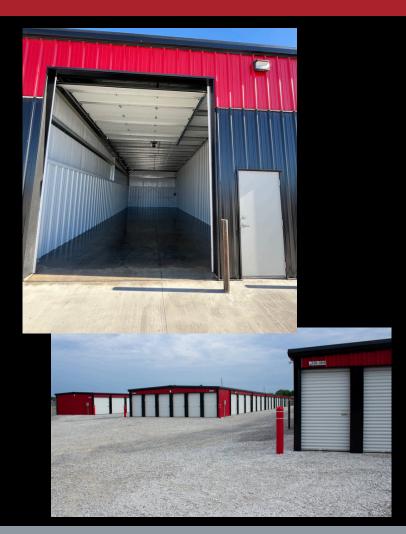

# **Pro Tip:** Stay Off the Frozen Fescue!

When you walk or drive on frozen fescue you crush the cell walls of the plant which results in brown tracks in the lawn until the Spring growth happens.

We have exciting news! Last year we started a new venture of a storage business in Carl Junction. Along the way, unexpected blessings have came. One of

those is a short story we are about to share.

Up until 2024 our lawn business had been operating out of a large shop we built on our home property. In August of 2024, our 5 year old son Blaze climbed the pallet racking in the shop, to try and retrieve his kittens, and fell from almost 6ft high. He suffered a concussion and a brain bleed. He was life flighted from Carthage Mercy to Springfield Mercy to be near a Pediatric Surgeon in case they needed to relieve the swelling and bleeding on his brain. Praise be to God, he did not need surgery and he has recovered quite well. This accident came just 2 weeks after losing our precious nephew, Reuben, in a boating accident at Table Rock Lake. As you can imagine, when our son Blaze had his accident we were urgently trying to find a way to better protect our children at home. Lots of moving vehicles- company trucks, skid steer, delivery drivers, all paired with curious children.. you get the idea. Since we were already building a storage facility we decided to birth a dream much sooner than we expected and build what we call 20 x 50 contractor shops. This is where PURE Lawn Management will operate from now. We have a few other 20x50's available for rent and this is where we need your help! These shops give other small, local businesses a place to have a safe, secure place for their operation and belongings.

If you know any electricians, plumbers, hvac, lawn/landscaping, mobile businesses, e-commerce businesses, and more of the like, we are sharing our news with you in hopes that you can share with your circle groups and help us get the word out! The sky is the limit on the needs these could fill for someone!

Here is a link for more details and all of the amenities included with the contractor shops:

https://www.crexi.com/lease/properties/8 98681/missouri-contractor-units

In addition to the 20x50 contractor shops, we also have the following sizes: 5x10, 10x10, 10x15, 10x20, 10x30, outside parking